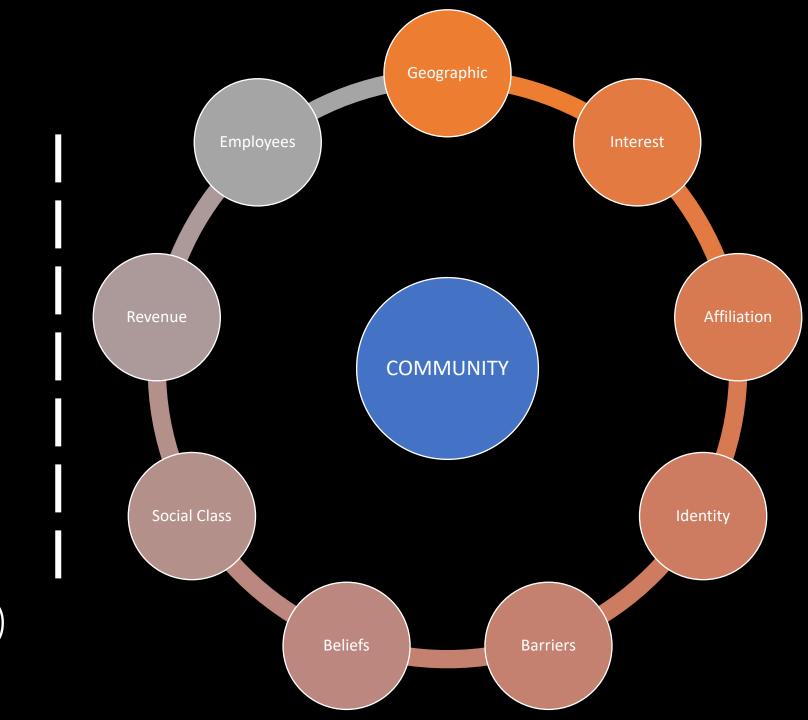

"Community engagement seeks to better engage the community to achieve long-term and sustainable outcomes, processes, relationships, discourse, decision-making, or implementation."

- Pennsylvania State University