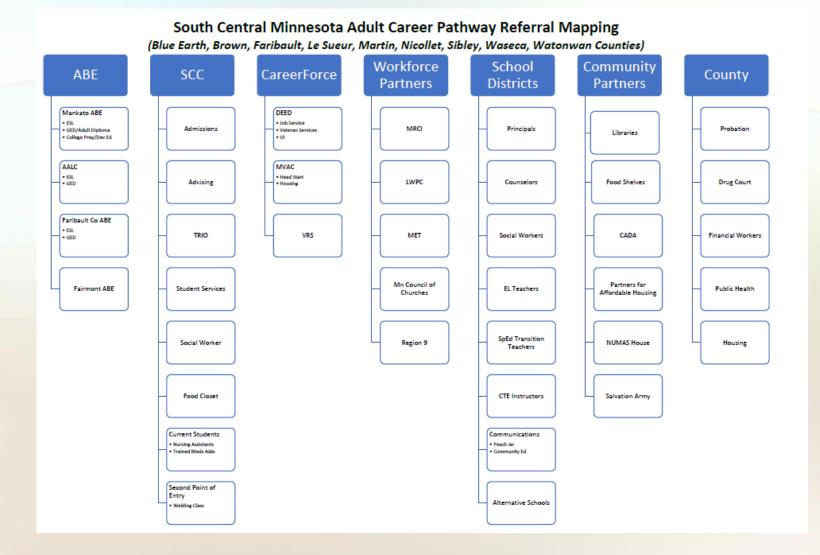

#### Referral Map: adopted from Mayo Clinic partners with the Bridges to Healthcare Program