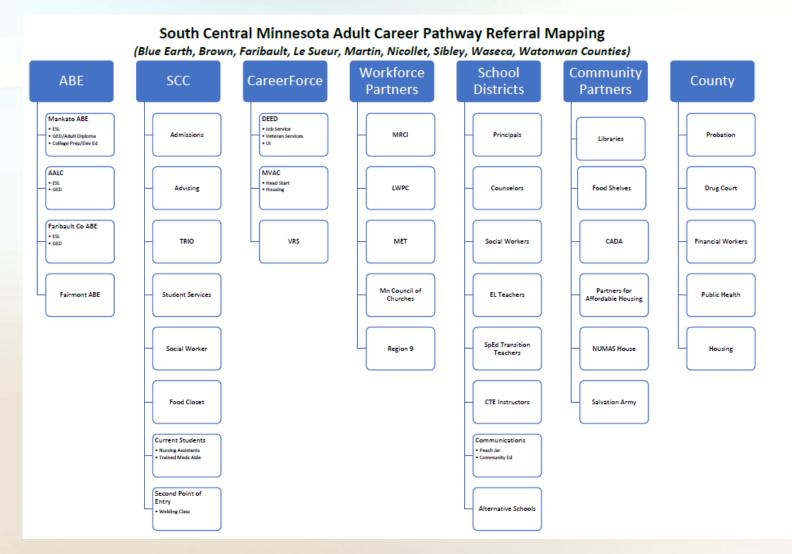

with an employer focus

 Referral Map: adopted from Mayo Clinic partners with the Bridges to Healthcare Program