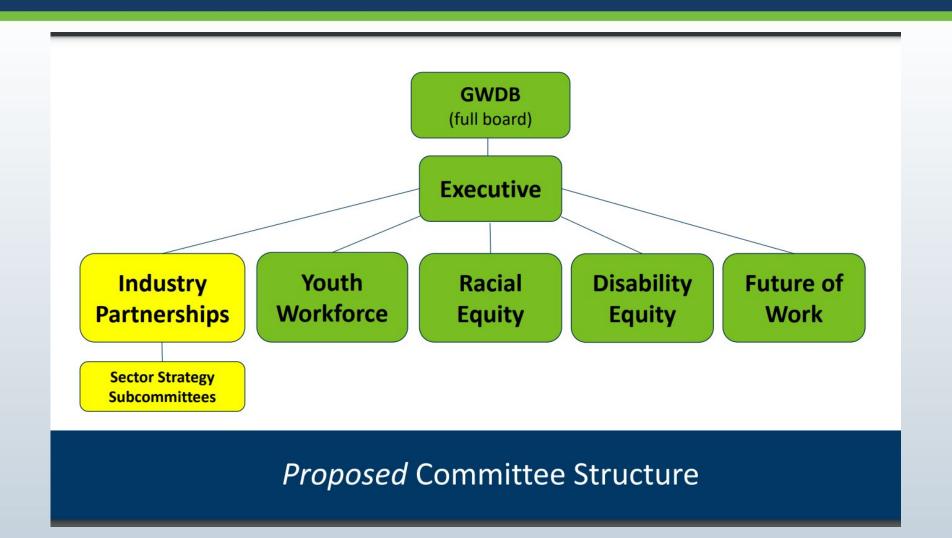

and feedback from Governor's Office when available

February 17-28, 2024: Staff incorporate any final changes needed from Governor's Office or Public Comment

March 15, 2024: WIOA 2024-2027 State Plan submitted to US DOL

# WIOA Regional and Local Plans Timeline

- August DEED Guidance issued for State, Regional and Local Plans
- September 21 Planning meeting after Workforce Summit (NGA/NAWB?)
- November 10 Share first draft of state plans with local and regional planning staff
- December 1 First draft of all Regional and Local Plans due
- Dec 1 Dec 22: DEED staff review local and regional plans, provide updates or approval
- By the end of December 2023: State, regional and local plans submitted to GWDB Executive Committee and Agency Senior Leaders for review.



### Committee Structure





### **GWDB Staff Contacts**

### Katie McClelland Director of the GWDB

Katie.McClelland@state.mn.us

Kay Kammen
GWDB Sr. Policy Analyst

Kay.Kammen@state.mn.us

(Primary WIOA State Plan contact)

Sonji Davis
Workforce Policy
Coordinator

Sonji.Davis@state.mn.us

(Primary Annual Plan & Local/Regional Plan Contact)