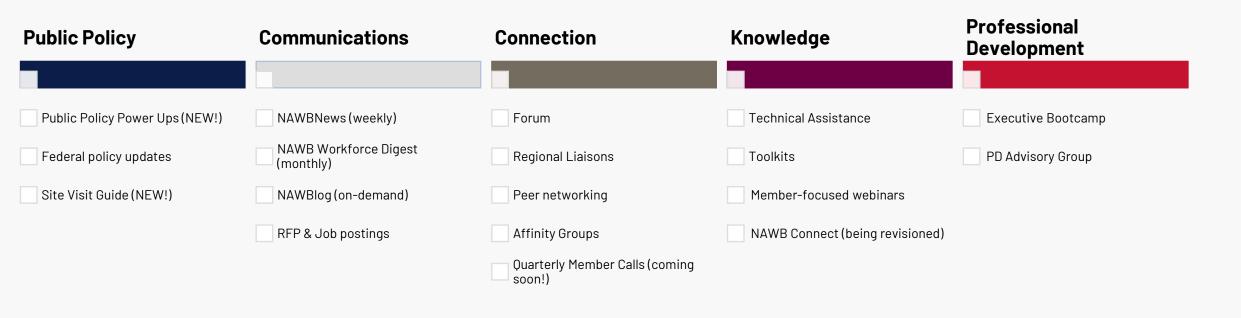

mpact of workforce boards to **advance prosperity** for individuals, businesses, and communities.

**NAWB's Mission** effectively advocate and continuously advance America's workforce system by ensuring workforce boards have the expertise and capacity to meet the needs of business, job seekers, and communities.

### **NAWB'S Historical Priorities**

NAWB legacy continues to be core to our identify Advocate on behalf of local

and state workforce boards

Create venues for workforce leaders to convene

### **NAWB'S Transformational Focus**

NAWB will more effectively support YOU through three foundational commitments ...



Understand & advance what moves the needle

2

Skate to where the puck is going



Enlist people in our shared aspiration of economic vitality

### **Supporting YOU!!**



### **Member Services Survey Coming Soon!!!**

We want to hear from you --- How can we better support, serve and represent you?