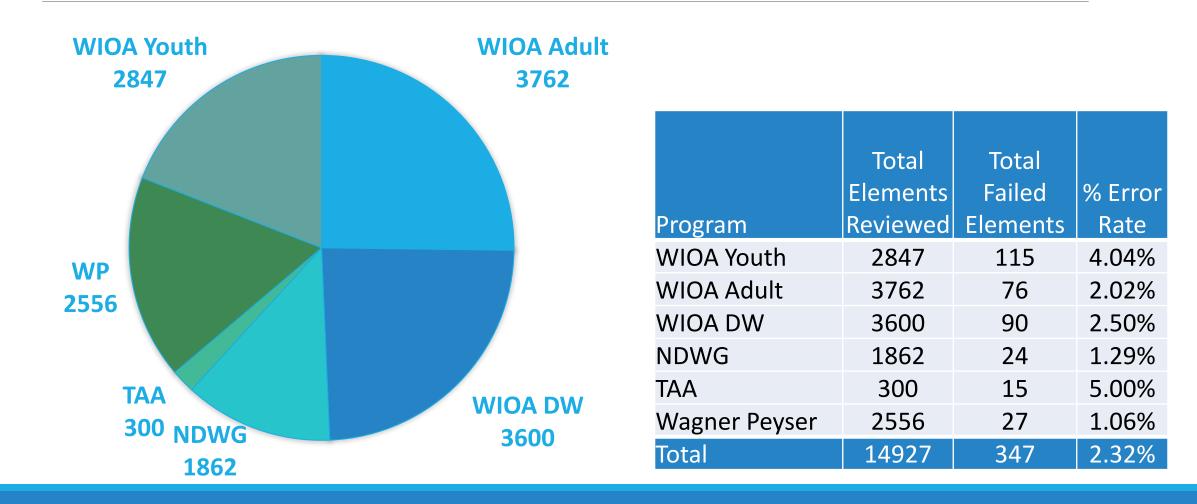

#### **Total Data Elements Audited**

## Top Failed Elements – All Programs

|                                       |                          | Total Records |             |           |
|---------------------------------------|--------------------------|---------------|-------------|-----------|
|                                       |                          | Total Records | with Failed | % Failure |
| Failed Elements                       | WF1 Location             | Reviewed      | Element     | Rate      |
| Received Training                     | Training Activity Exists | 27            | 9           | 33.33%    |
| Date Enroll, (Educ./Trng Prog. toward |                          |               |             |           |
| Postsecondary Credential/Employ)      | Credential-Start Date    | 76            | 23          | 30.26%    |
|                                       | Eligibility/Enrollment-  |               |             |           |
|                                       | General Assistance       |               |             |           |
| Other Public Assistance Recipient     | Recipient                | 20            | 6           | 30.00%    |
|                                       | Eligibility/Enrollment-  |               |             |           |
| UC Eligible Status                    | UI Benefit Status        | 50            | 14          | 28.00%    |
| Date Completed, (Educ./Trng toward    | Credential-Actual        |               |             |           |
| Postsecondary Credential/Employ )     | Attainment Date          | 81            | 22          | 27.16%    |
|                                       |                          |               |             |           |