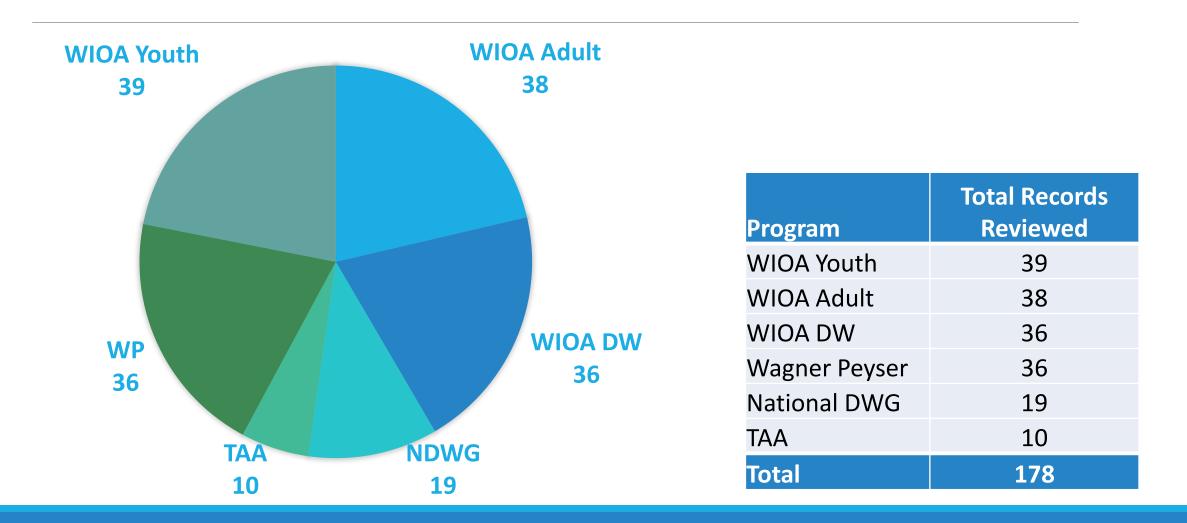

#### **Total Records Reviewed**

#### **Programs**

- Anoka Co.
- Dakota Co.
- Ramsey Co.

| WIOA Youth |
|------------|
|            |

- WIOA Adult
- Dislocated Worker Grant
- National Dislocated Worker Grant
- TAA
- Wagner Peyser

| County | Total<br>Records<br>Audited | Total Elements<br>Audited |
|--------|-----------------------------|---------------------------|
| Anoka  | 48                          | 4293                      |
| Dakota | 54                          | 4473                      |
| Ramsey | 76                          | 6160                      |
| Total  | 178                         | 14,926                    |