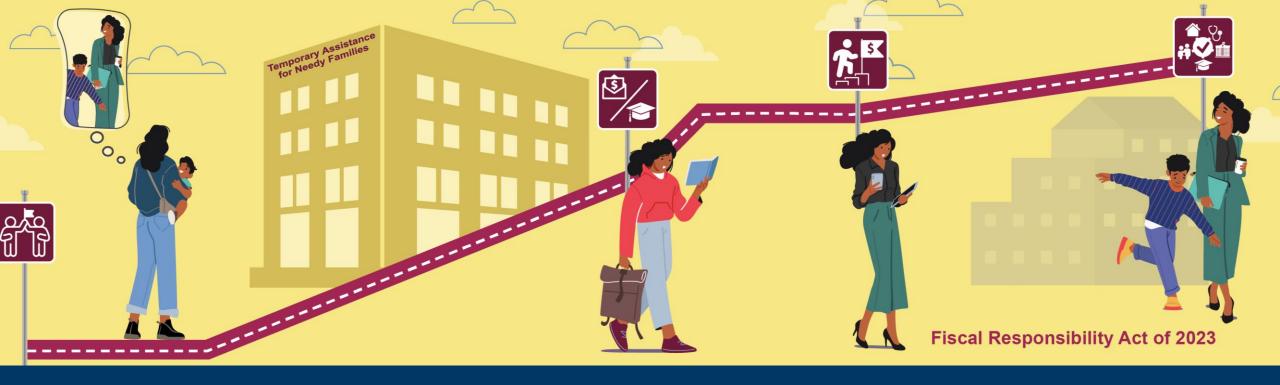

# Fiscal Responsibility Act (FRA) of 2023

## Fiscal Responsibility Act (FRA) of 2023

Recalibration of the Caseload Reduction Credit (10/1/2025)

Mandated State Reporting of Work Outcomes (10/1/2024)

Minimum Assistance Payments for WPR (10/1/2025)

Pilot Project for use of Outcome-based Performance Measures

#### Pilot Project for use of Outcome-based Performance Measures

Effective October 1, 2024, up to FIVE states chosen to have their performance measured based not on the process-focused WPR but instead pilot new performance and accountability measures.